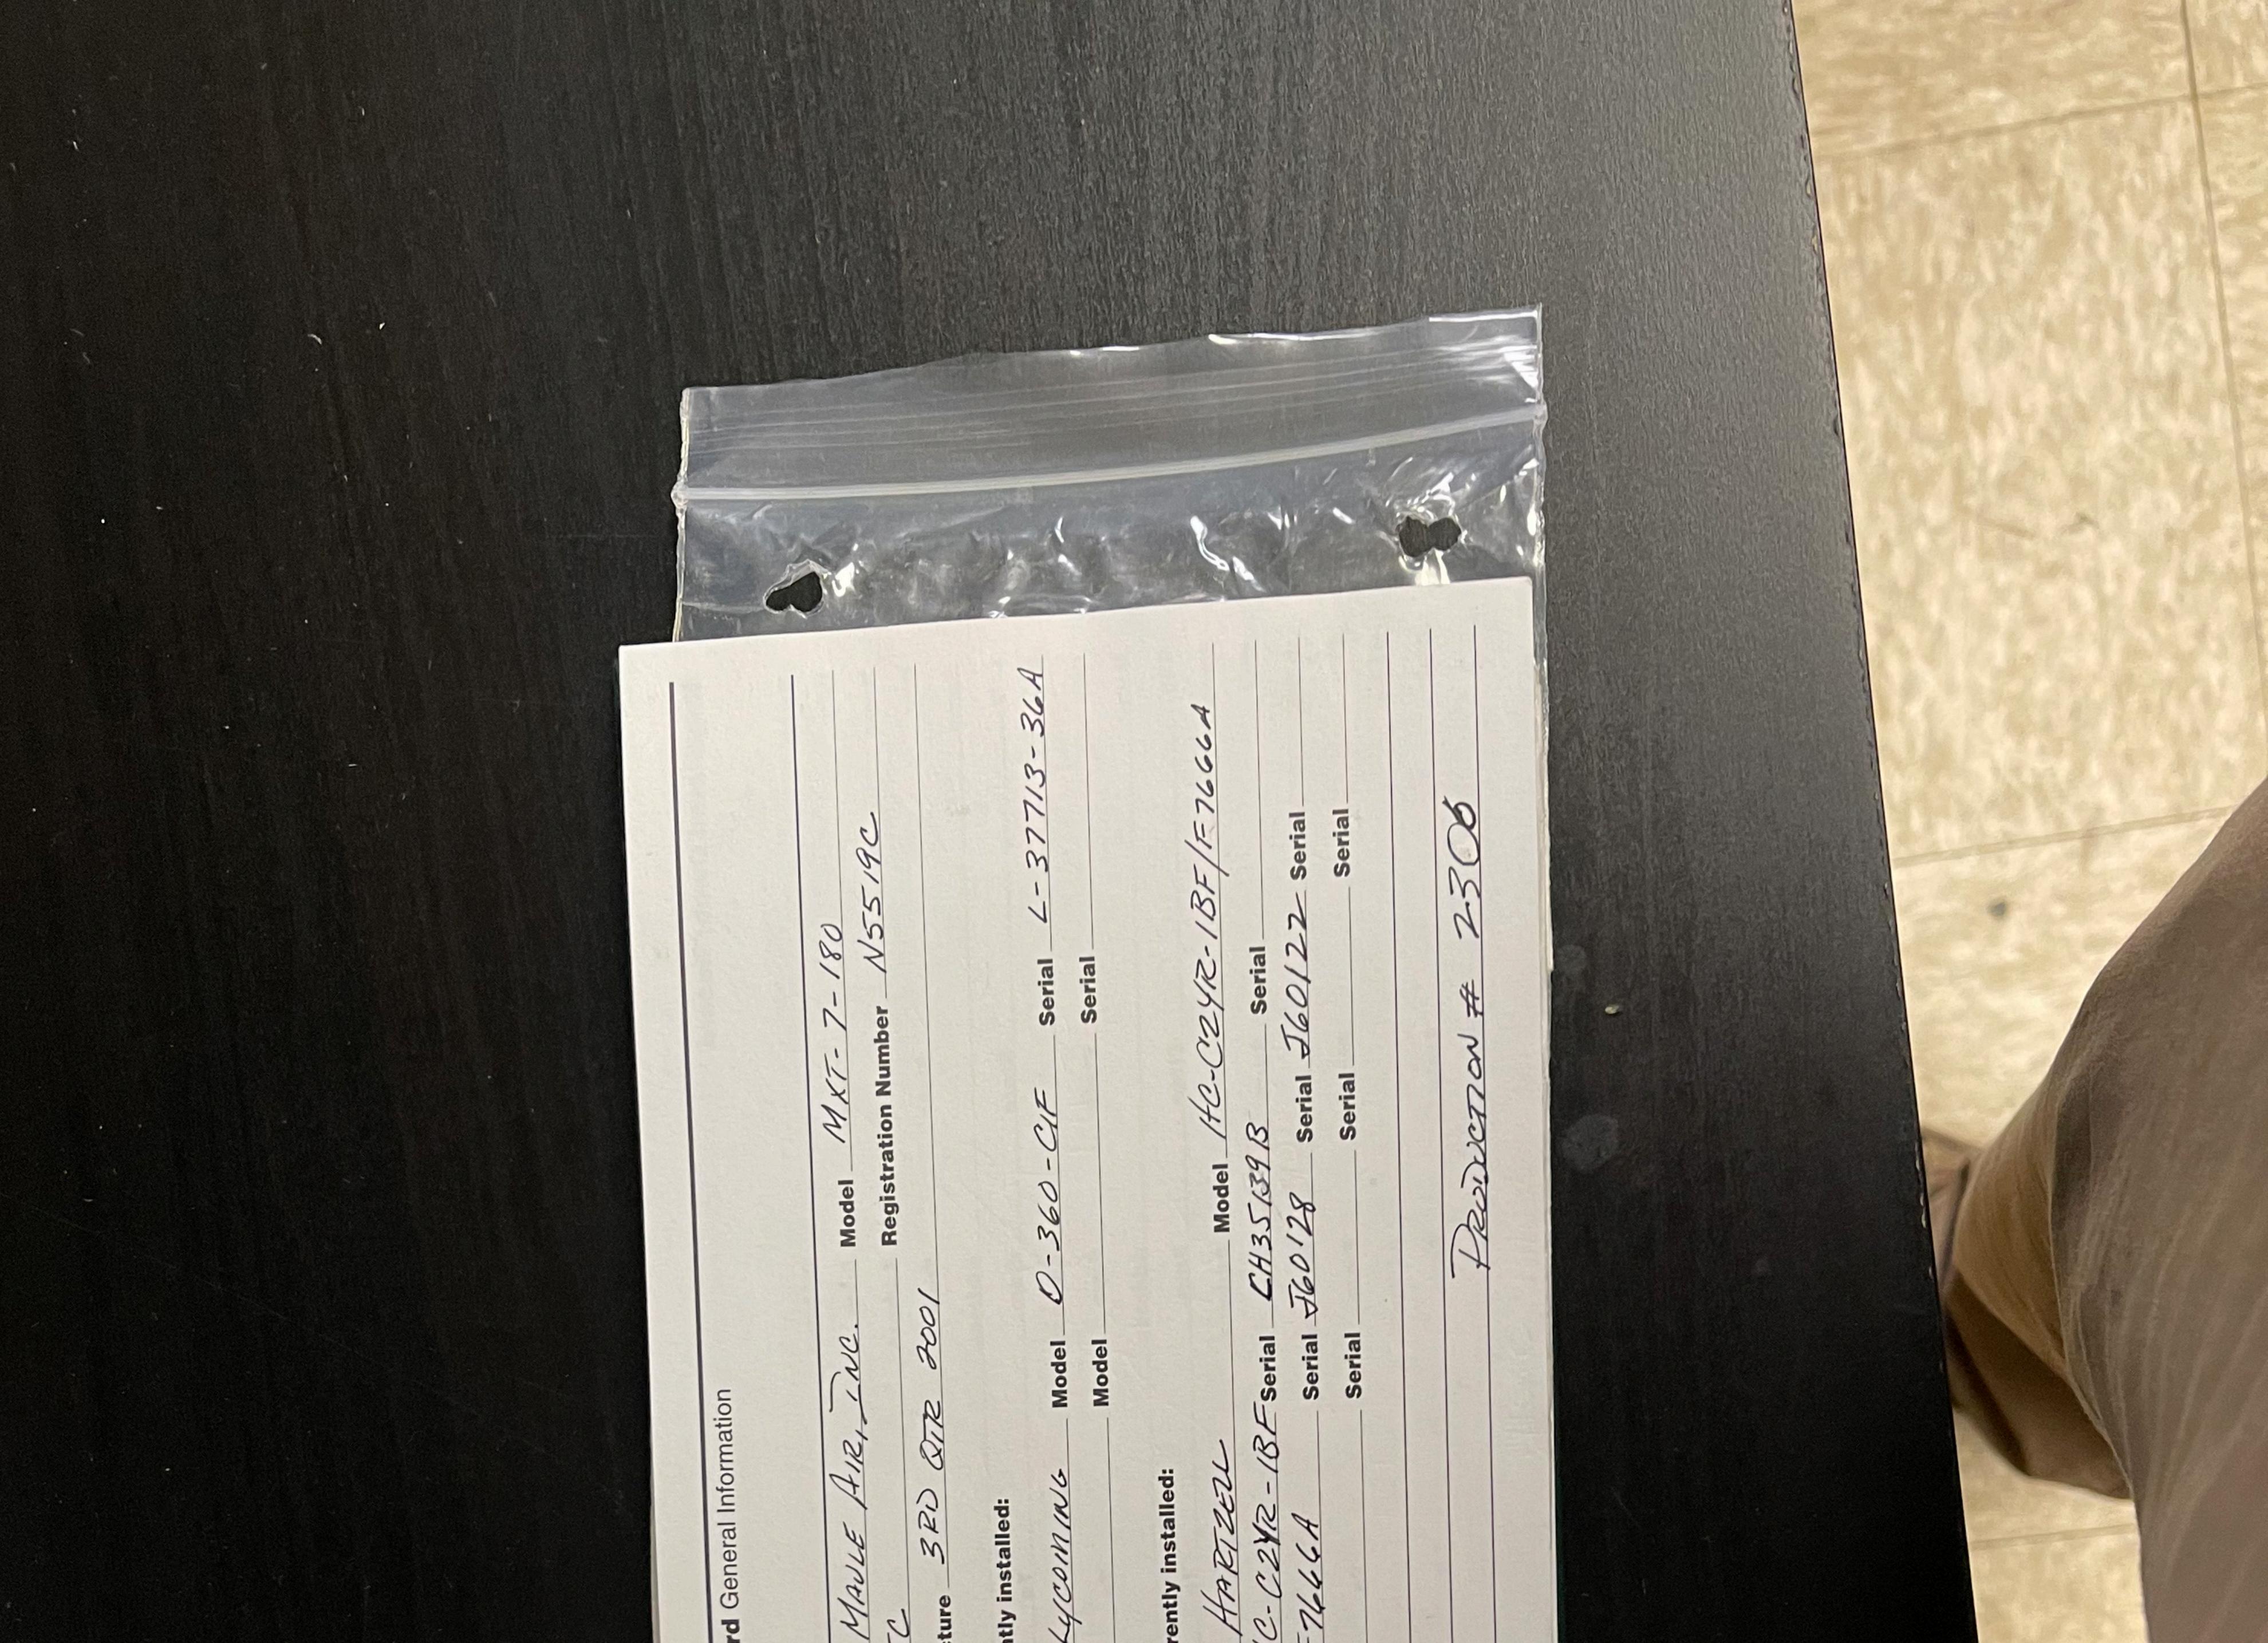

## Aircraft Record General Information

Lyconno Engine(s) currently installed: Date of Manufacture -141050 Manufacturer Serial \_

Manufacturer

Manufacturer

Propeller(s) currently installed:

HUB Model 12-02 W2 FRUGGA Manufacturer\_ **Blade Model Blade Model** 