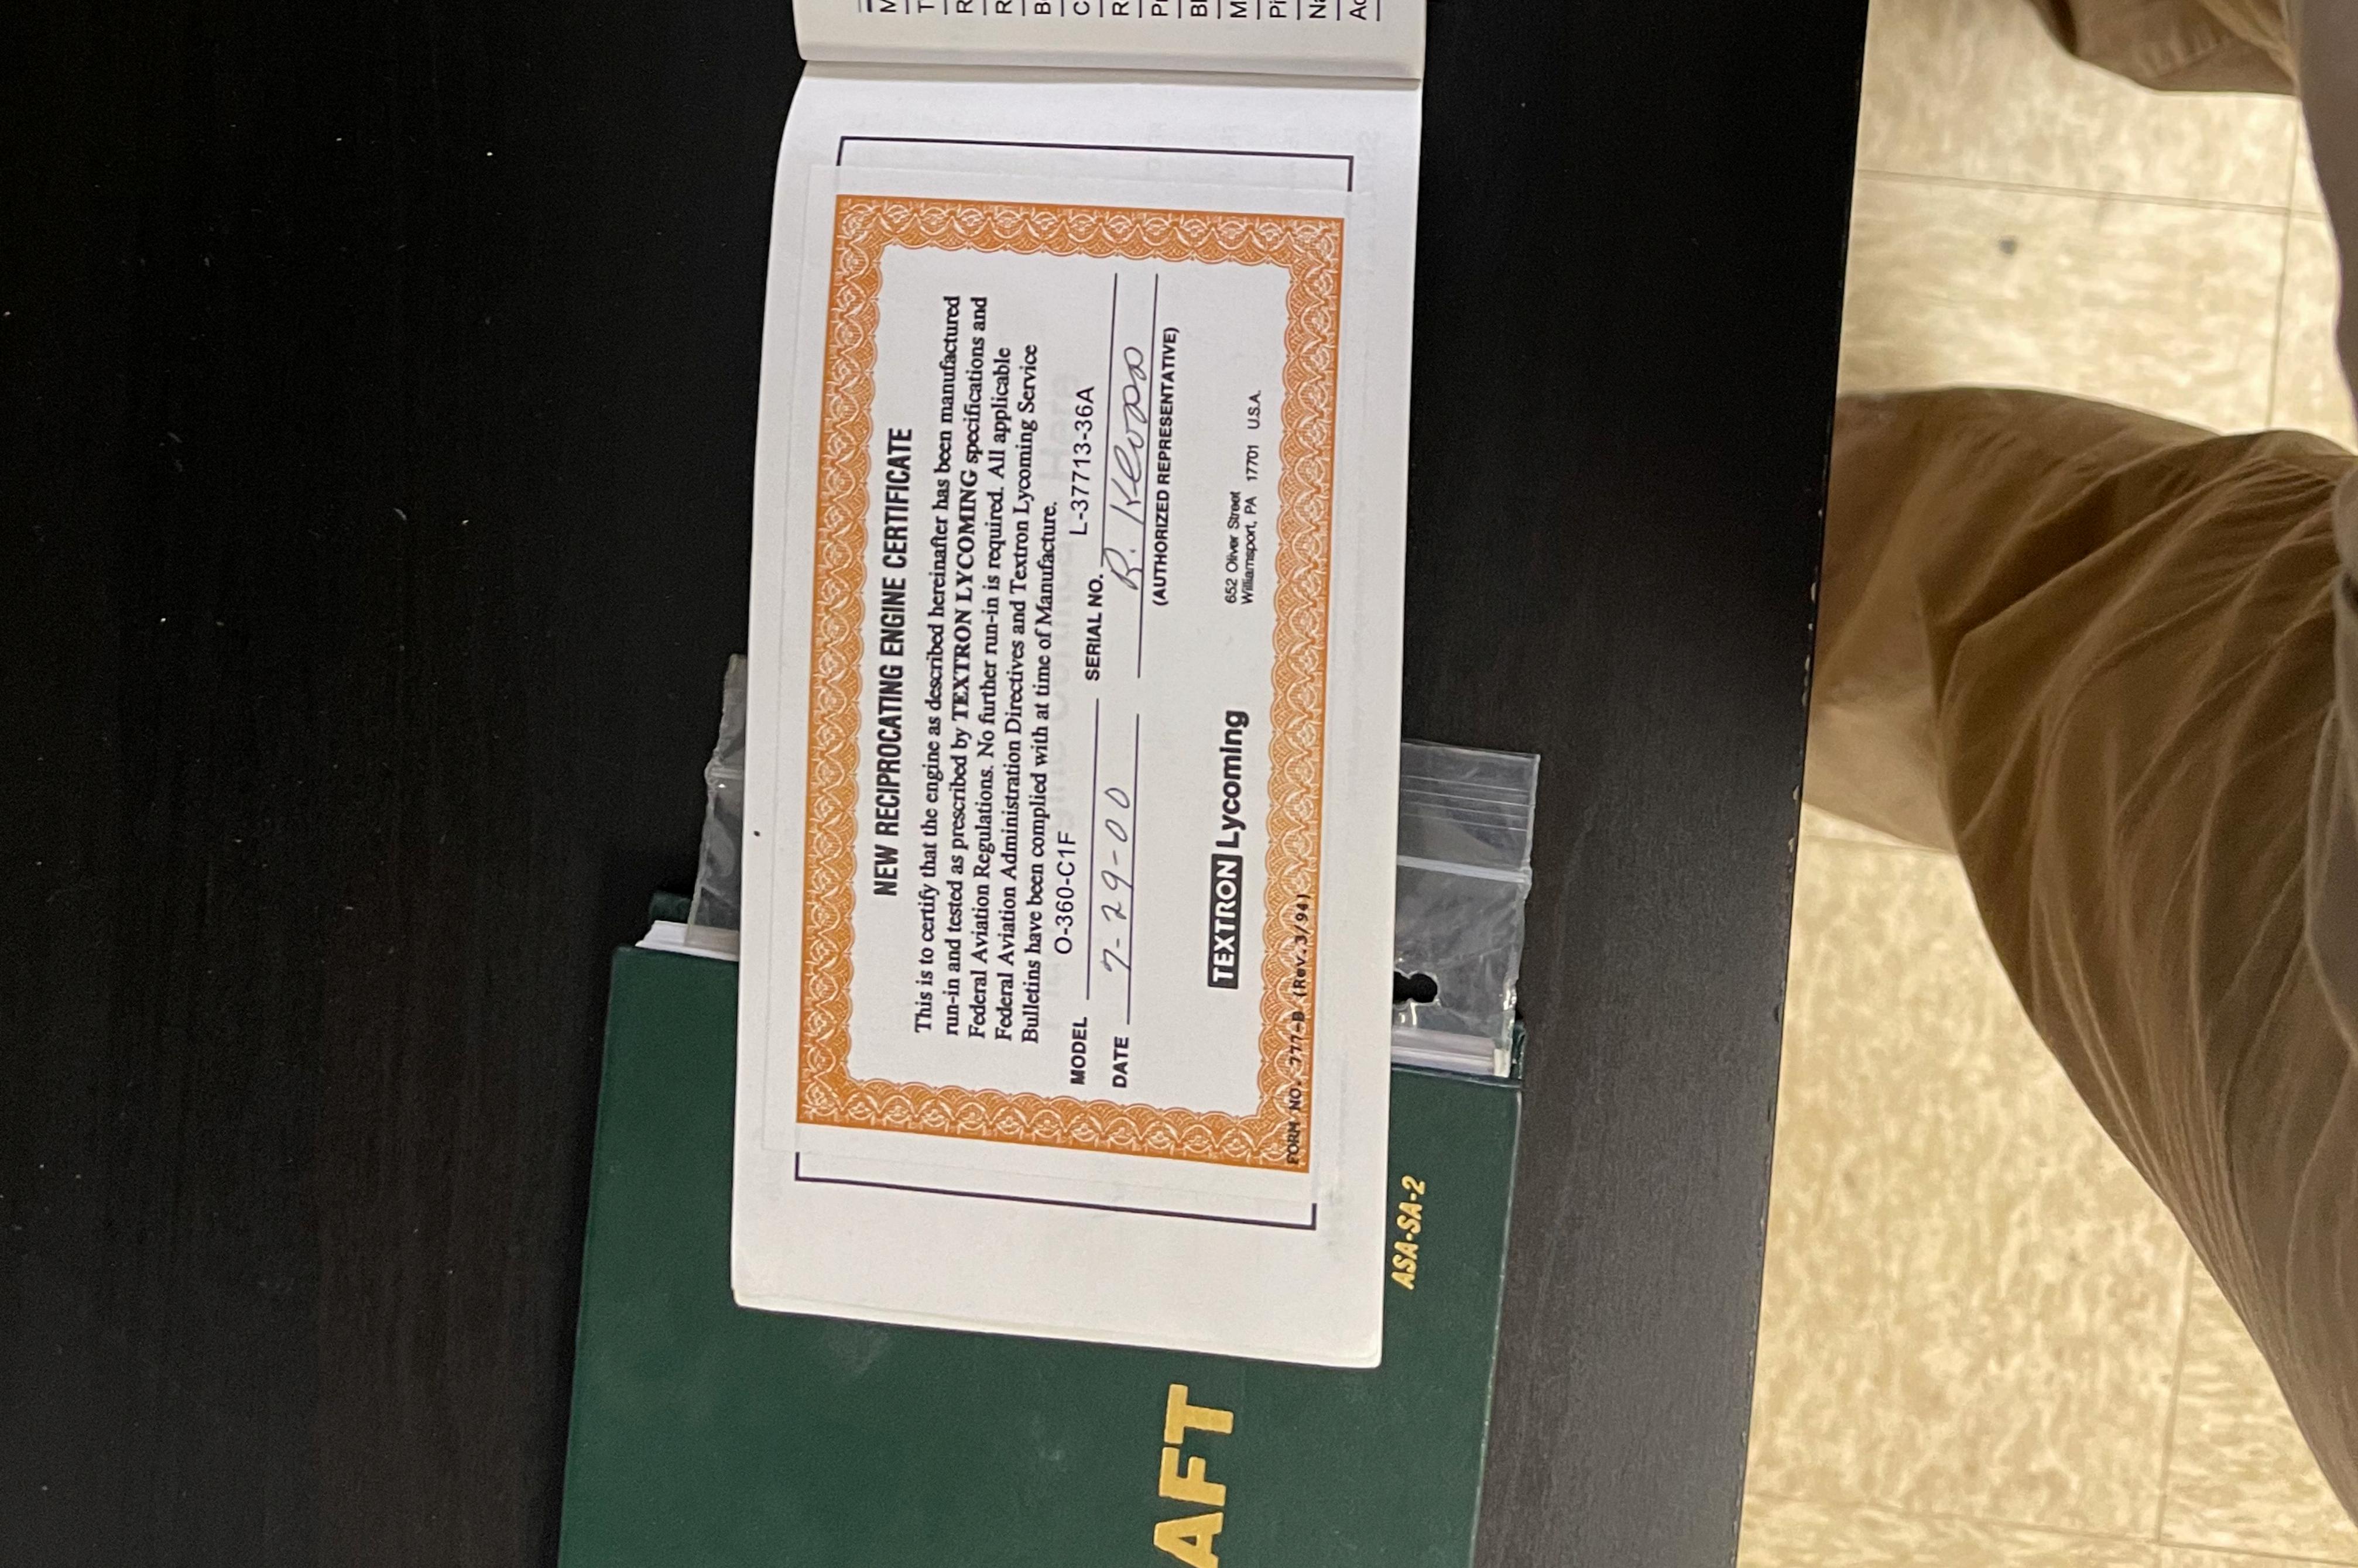

| Place VVIIIamsport, PA 1/ | Model 0 - 360-01F | Max. H.P. 180 | Max. R.P.M. 2700 | Stroke | Supercharger Ratio |  |
|---------------------------|-------------------|---------------|------------------|--------|--------------------|--|
| - IEXIRON LYCOMING        | 9                 | Bd H.P. 180   | Bd R.P.M. 2700   |        | npression Ratio    |  |