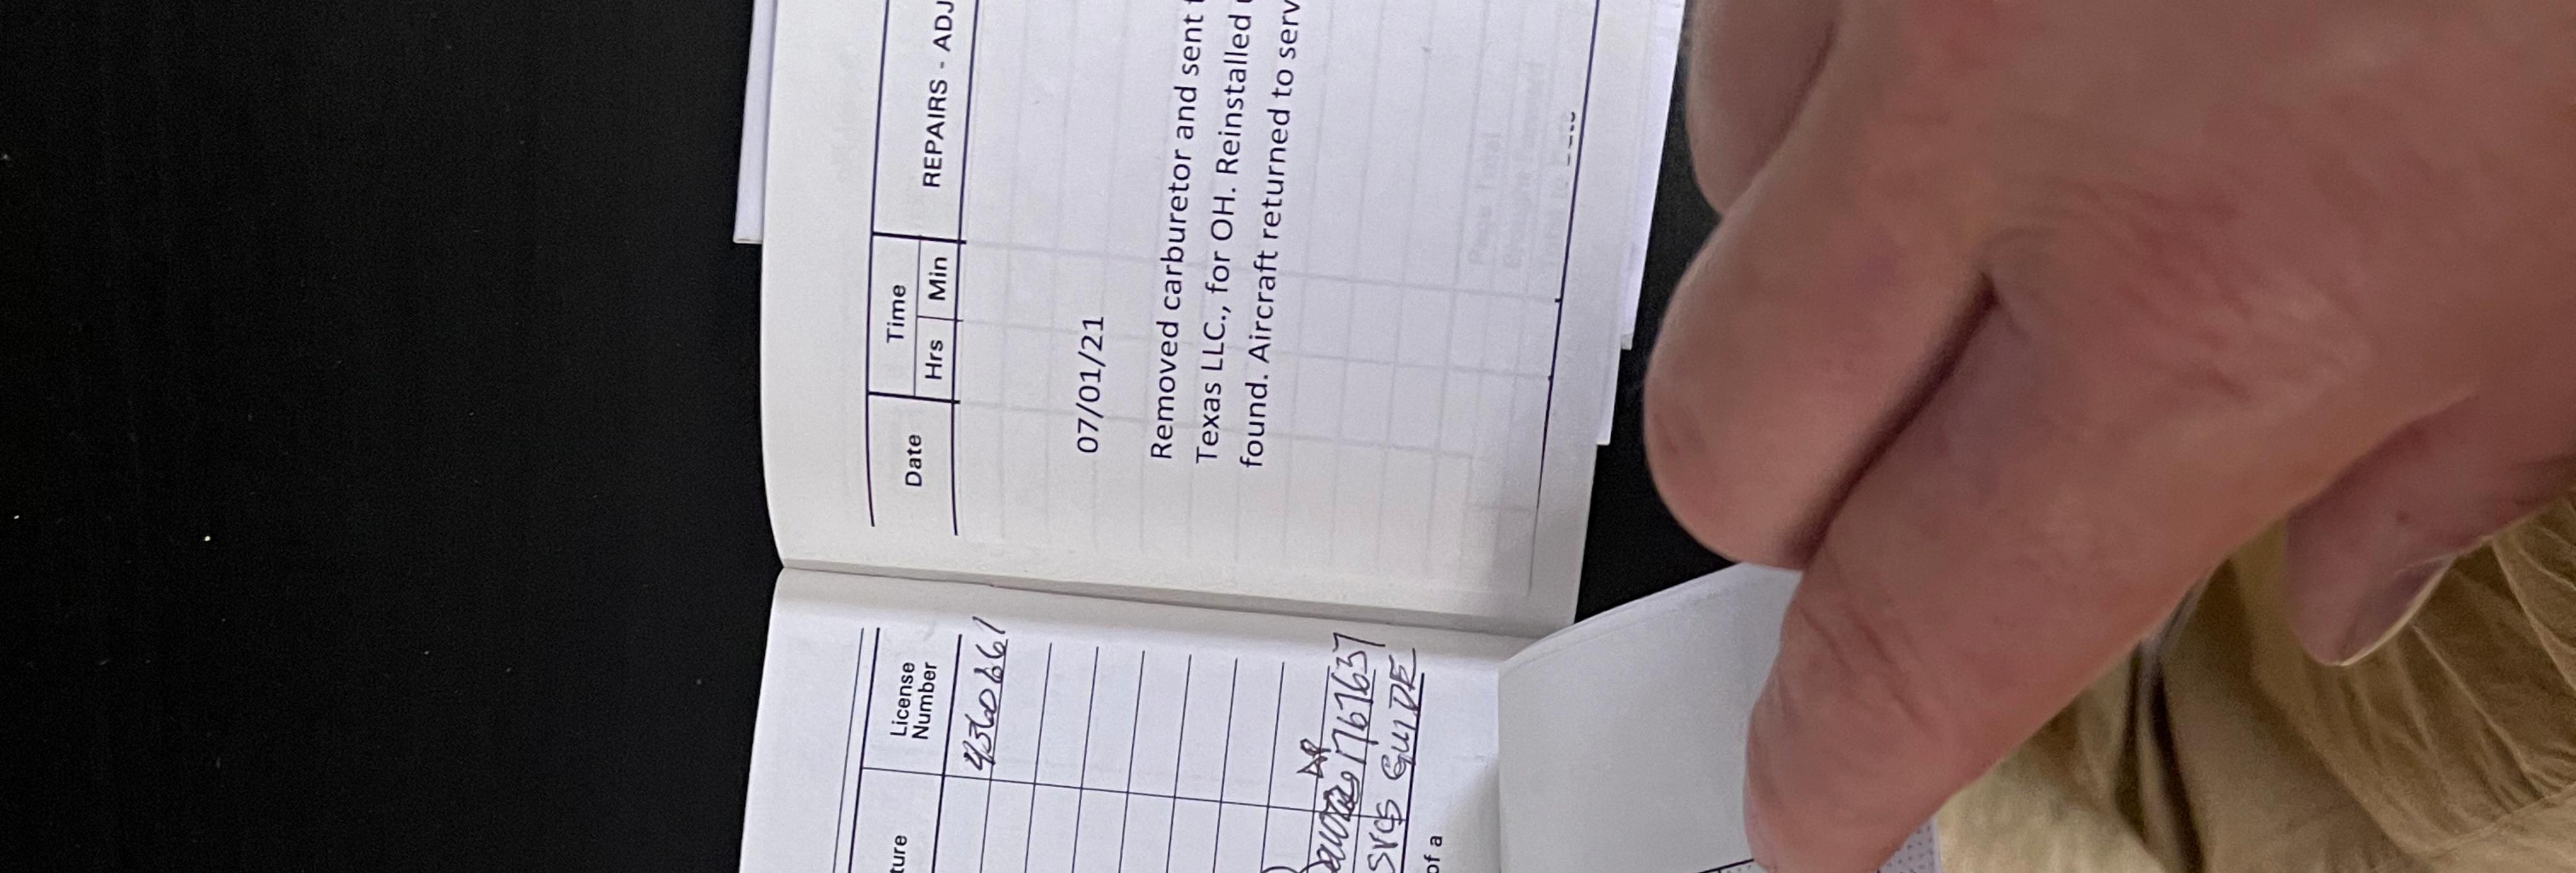

Muje Sre Signature All Repair Data Must Bear the Endorsement of a Certificated Mechanic, and his Rating and Certificate Number MUST be Shown. 14c. Approval/Certificate No: 14a. [] 14 CFK 43.9 Return to Service [] Other regulation specified in Block 12 Certifies that unless otherwise specified in Block 12, the work identified in Block 1 Certifies that unless otherwise specified in Block 12, the work identified in Block 1 Foderal Regulations, part 43 and in respect to that work, the items are approved redurn to service. Serial No. Ple R 30 2 MA 11529 R (BAD Solvaid) 100 1 th N 74-U SERVICE - REMARKS 4962 Tach ENGINE LOG h -----4 P-A ER 149 1 HE CHAN E. ADJUSTMENTS 123 Start. 14b. Authorized Signature! Agryp Page Total Brought Forward Total to Date Th e, . 5 REPAIRS MOVED 0.1