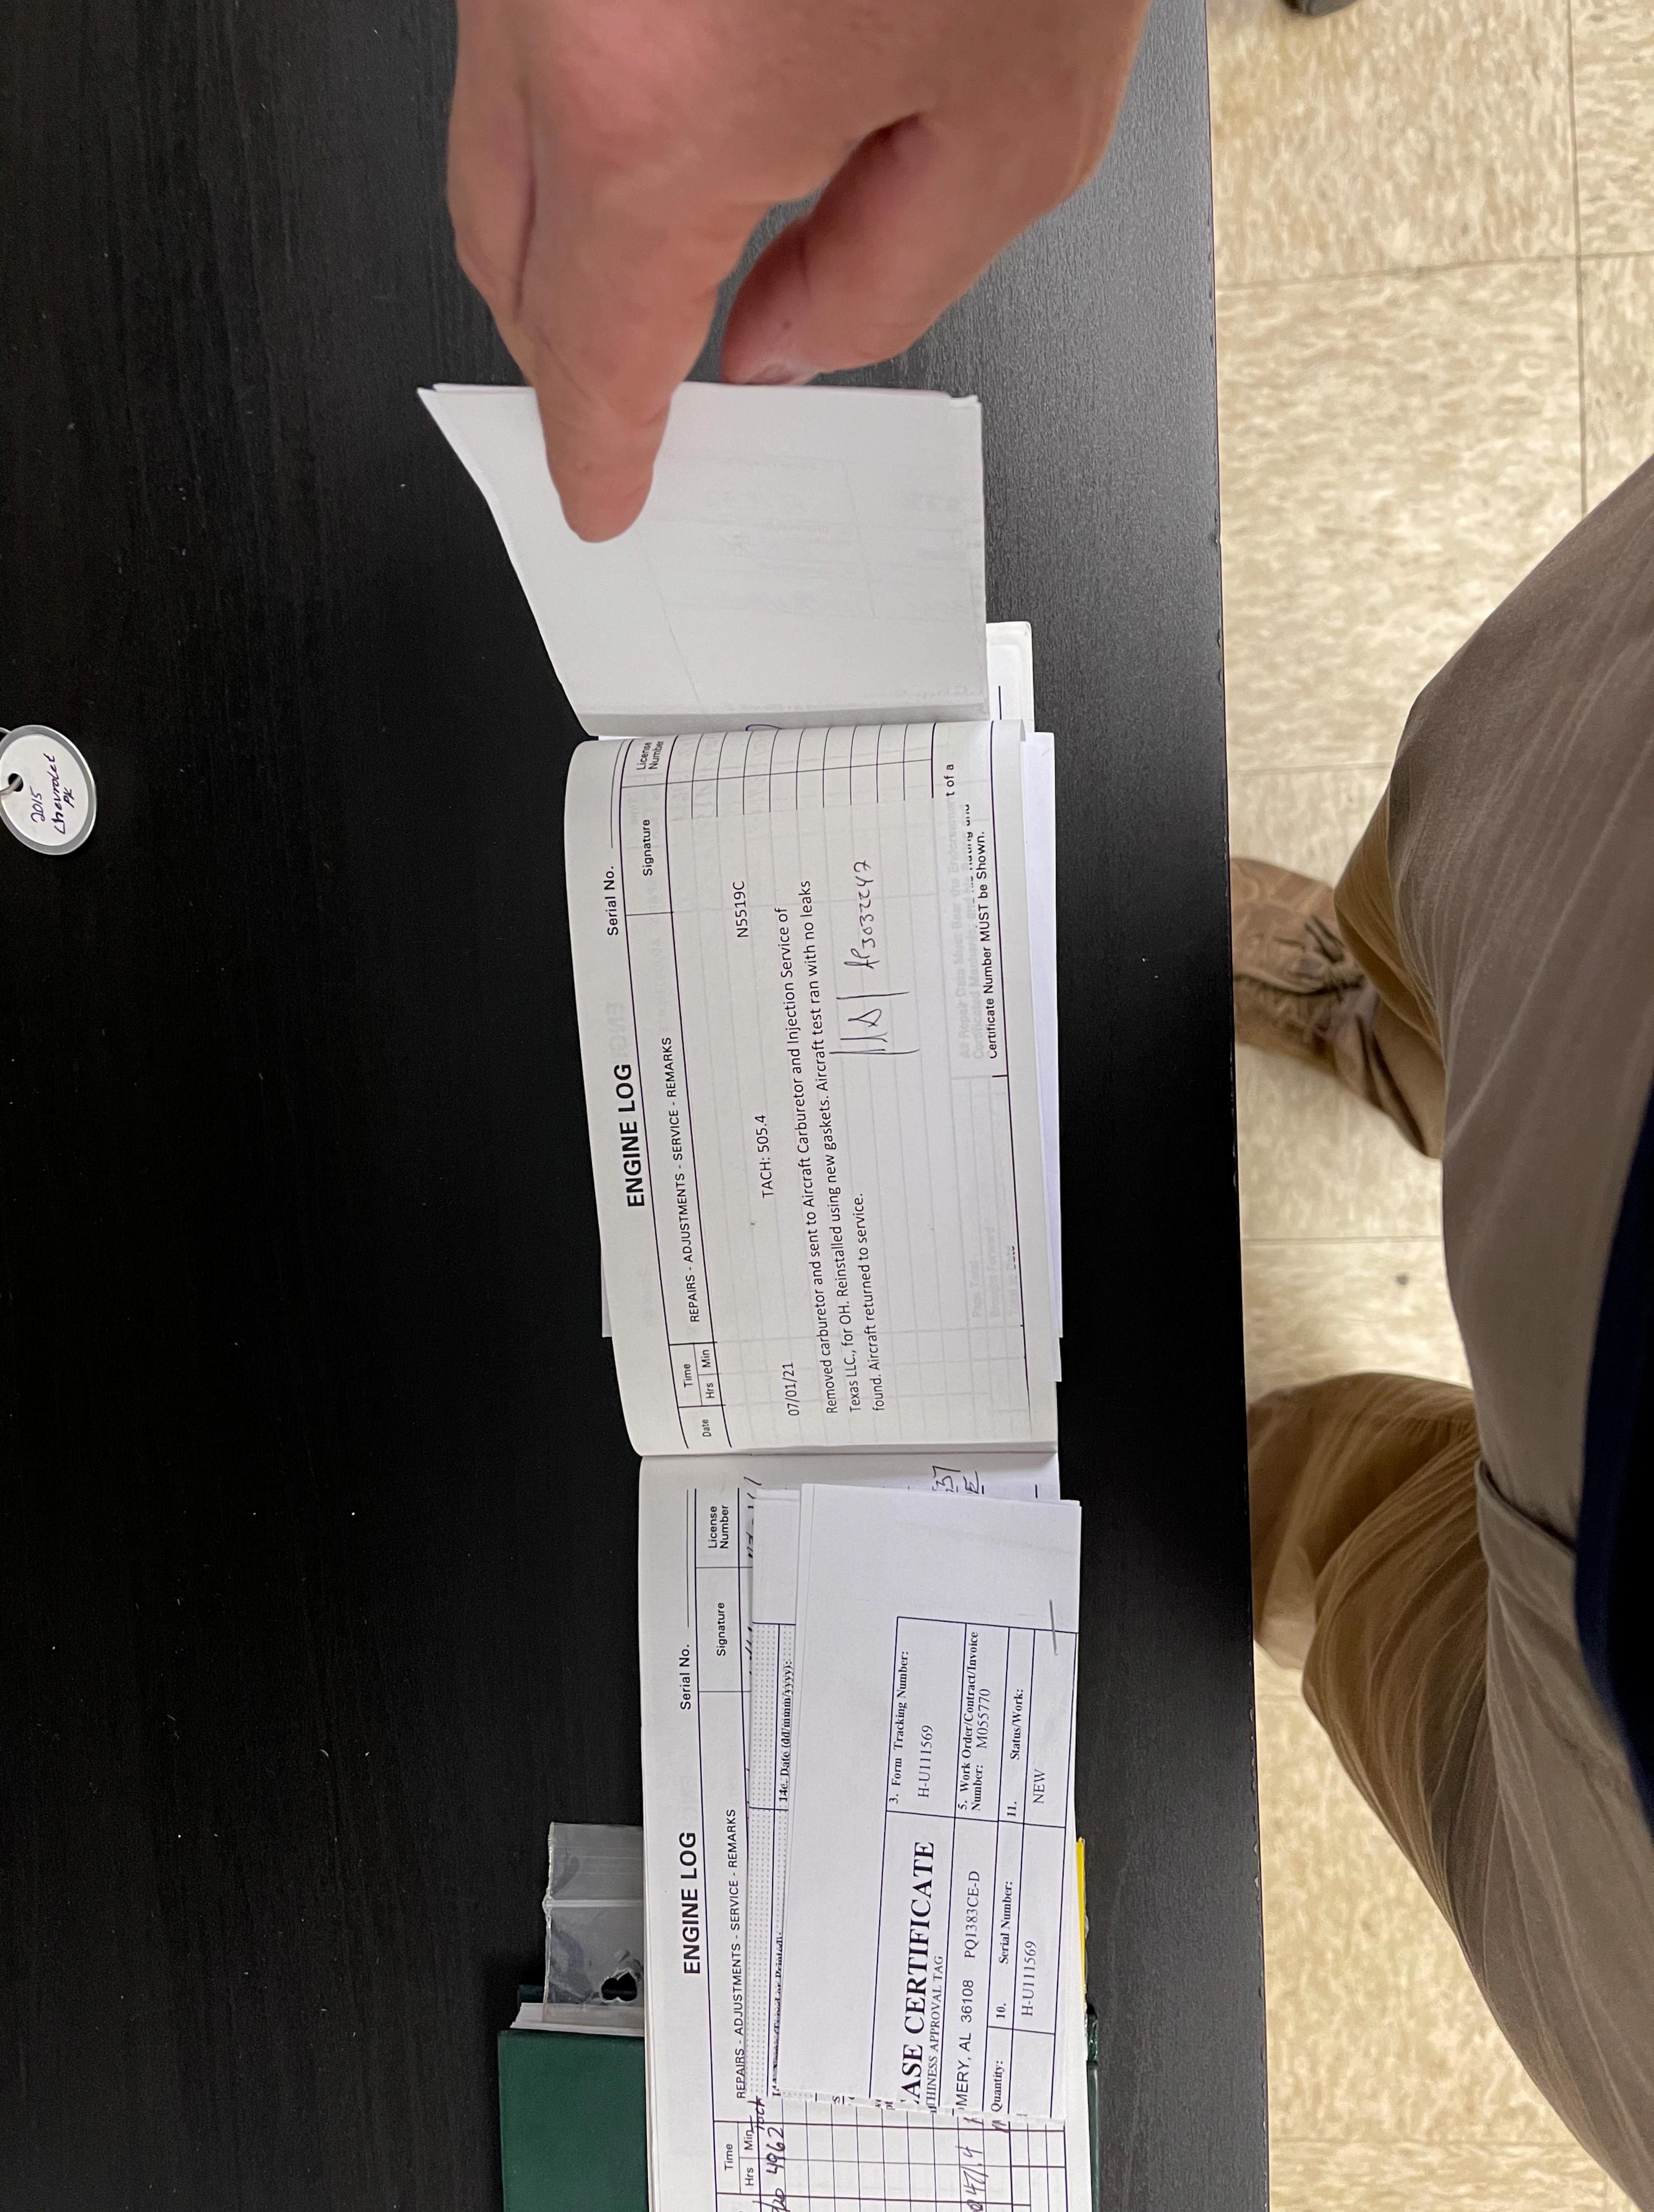

Muje Sre Signature All Repair Data Must Bear the Endorsement of a Certificated Mechanic, and his Rating and Certificate Number MUST be Shown. 14c. Approval/Certificate No: 14a. [] 14 CFK 43.9 Return to Service [] Other regulation specified in Block 12 Certifies that unless otherwise specified in Block 12, the work identified in Block 1 Certifies that unless otherwise specified in Block 12, the work identified in Block 1 Foderal Regulations, part 43 and in respect to that work, the items are approved redurn to service. Serial No. Ple R 30 2 MA 11529 R (BAD Solvaid) 100 1 th N 74-U SERVICE - REMARKS 4962 Tach ENGINE LOG h -----4 P-A ER 149 1 HE CHAN E. ADJUSTMENTS 123 Start. 14b. Authorized Signature! Agryp Page Total Brought Forward Total to Date Th e, . 5 REPAIRS MOVED 0.1