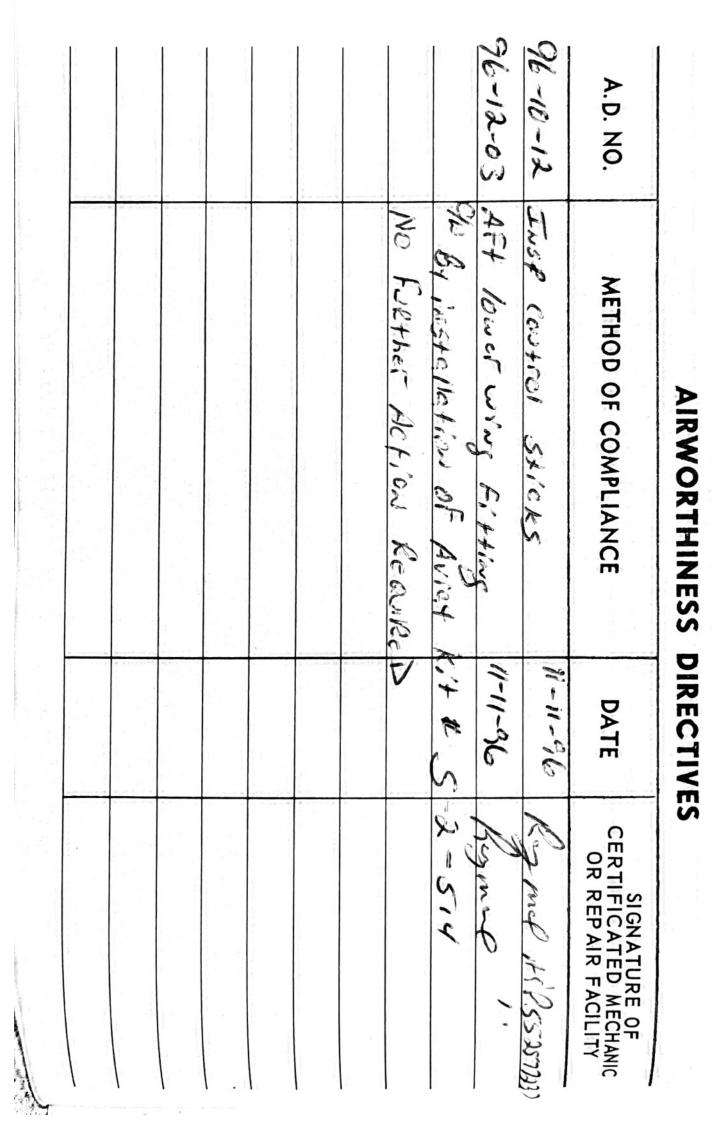

YEAR MO. 1 12 5 2 2 2 12 0 Per z 13-86 20 DAY 9.6 25 à. 20 5 1 σ. 6 1 RECORDING TACH. READING 85.21 22:05 23:32 23.92 20:11 20:81 89:12 21:62-25:08 64:20 50:5 TIME THIS FLIGHT :47 5113 1:23 147 13: 44. 04. 6 F. :60 :70 66 CARRY TOTAL TIME TO TOP OF NEXT PAGE 24.68 20:11 20:21 17:49 23:32 21:62 86:61 22:08 25:55 23.92 80:53 TIME 50.5 AIRCRAFT LOG bett RAMKE LOW ON PRESSURE - ×0.0 By the the Bleed in System REMARKS SIGNATURE 