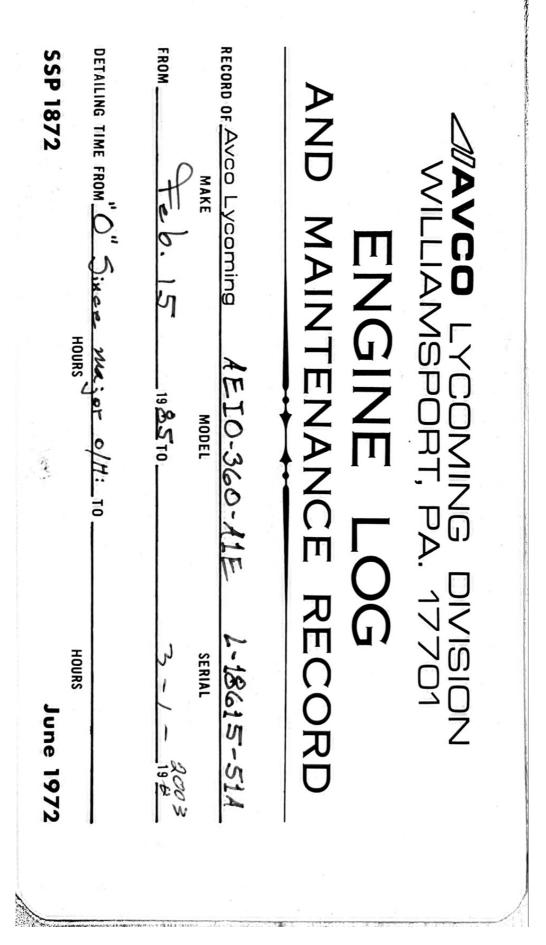

はルジ液

| Address | Name | Pitch    | Max. H          | Blade Design | Propeller      | Reduct                      | Compre                     | Bore            | Rated R.P.M.     | Rated H.P.   | Type ~            | Mfgr. ∠                              |          |
|---------|------|----------|-----------------|--------------|----------------|-----------------------------|----------------------------|-----------------|------------------|--------------|-------------------|--------------------------------------|----------|
| SS      |      |          | Max. Hub H.P.   | Design       | er             | <b>Reduction Gear Ratio</b> | Compression Ratio 10.0 : 1 | 5.125"          | R.P.M.           | 1. P.        | Type - Opposed    | Mfgr. ZIAVCO LYCOMING DIVISION Place |          |
|         |      |          |                 |              |                | ar Rati                     | Ratio 1                    | 25"             | 2700             | 200          | poso              | ם ראכ                                |          |
|         |      |          |                 |              |                |                             | 0.0                        |                 | 0                | 0            | 0                 | DMIN                                 | <u>п</u> |
|         |      |          |                 | Blade        |                | N/A                         | 4                          |                 |                  |              |                   | G DIV                                |          |
|         |      | Dian     |                 | le Serial No | I              |                             | S                          | رب<br>ب         | 3                | Σ            | 3                 | NOISI                                | ∠<br>  ⊓ |
|         |      | Diameter | M               | al No.       | Hub Design     |                             | uperch                     | Stroke          | ax. R.F          | Max.H.P.     | odel 🗼            | Place                                | ן<br>חו  |
|         |      |          | ix. Bla         |              | ign            |                             | Supercharger Ratio         | 4.              | .S               |              | ETO-              | WILLI                                |          |
|         |      |          | Max. Blade H.P. | 37<br>1      |                |                             | Ratio                      | 4.375"          | Max. R.P.M. 2700 | 220          | Model & E10-360-A | WILLIAMSPORT,                        |          |
|         |      |          |                 | Blade        |                |                             | N                          |                 |                  |              | ALE               | PA.                                  | -<br> -  |
|         |      | Length   |                 | e Serial No  | Hub S          |                             | A                          | Displa          | Oil Pr           | Weigh        | Serial No.        | 17701                                | Ž        |
|         |      | 5        |                 | I No.        | Hub Serial No. |                             |                            | Displacement 36 | Oil Pressure     | Weight (Dry) | No. 2-1           | Da                                   |          |
|         |      |          |                 |              | 0.             |                             |                            | 361             | 60/              | 293          | 18615             | Date 2/                              |          |
|         |      |          | 2               |              |                |                             |                            | Cu. In.         | 40 P.            | -            | 1                 | 15/8                                 |          |
| I,      |      |          | I               | I            |                |                             |                            | 1               | P.5. i.          | bs.          | 51A               | 85                                   |          |