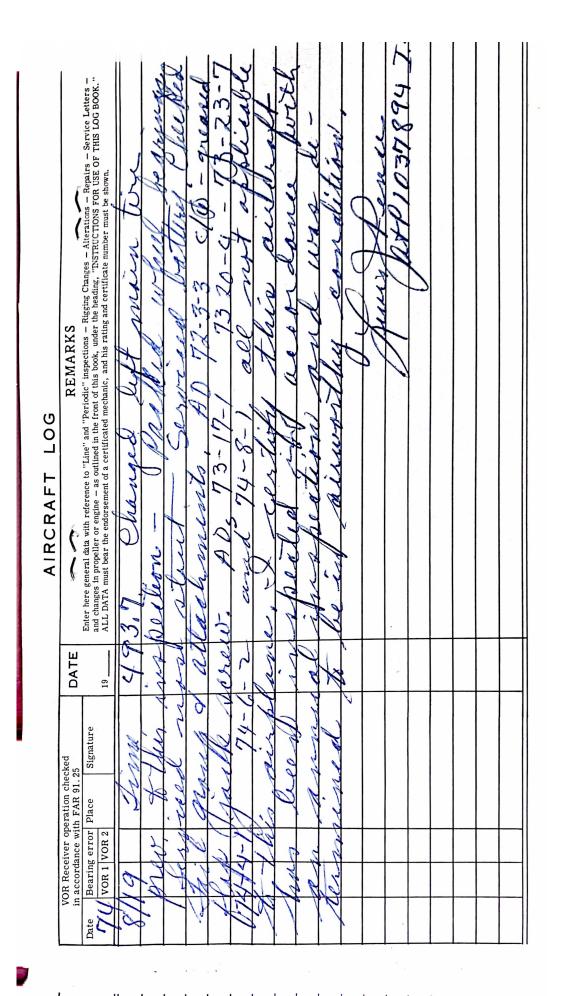

| EARL E FRANCIST A & P 15/18/483 14 C T VENCLA                                                                                                                                                                                                                                                                                                                                                               |                                                                                                      |
|-------------------------------------------------------------------------------------------------------------------------------------------------------------------------------------------------------------------------------------------------------------------------------------------------------------------------------------------------------------------------------------------------------------|------------------------------------------------------------------------------------------------------|
| EARL E. FRANCIST A & P. 1518463 LA C. L. LANDILLON                                                                                                                                                                                                                                                                                                                                                          |                                                                                                      |
|                                                                                                                                                                                                                                                                                                                                                                                                             |                                                                                                      |
|                                                                                                                                                                                                                                                                                                                                                                                                             |                                                                                                      |
| INSPECTED IN ACCORDANCE WITH A ALCULAL INSPECTION                                                                                                                                                                                                                                                                                                                                                           |                                                                                                      |
| I CERTIFY THAT THIS AND AND HAS BEEN                                                                                                                                                                                                                                                                                                                                                                        |                                                                                                      |
| THE ORGI OUT. D.G. OKAULOD YELGOW TING LU BACK OF ATC                                                                                                                                                                                                                                                                                                                                                       |                                                                                                      |
| Where BEARINGS CURCHED & REALERS GIRERARY LOUGED                                                                                                                                                                                                                                                                                                                                                            |                                                                                                      |
| 9-14-83 TACN 2199 Total Time Same                                                                                                                                                                                                                                                                                                                                                                           |                                                                                                      |
| - Confort Dones                                                                                                                                                                                                                                                                                                                                                                                             |                                                                                                      |
| EARL E PRANCIS, A & P 1518483 IA                                                                                                                                                                                                                                                                                                                                                                            |                                                                                                      |
| AND WAS FOUND TO BE IN AN AIRWORTHY CONDITION                                                                                                                                                                                                                                                                                                                                                               |                                                                                                      |
| INSPECTED IN ACCORDANCE WITH A WILLAL INSPECTION                                                                                                                                                                                                                                                                                                                                                            |                                                                                                      |
| I LERITY THAT THIS SUPERALE HAS BEEN                                                                                                                                                                                                                                                                                                                                                                        |                                                                                                      |
| They are                                                                                                                                                                                                                                                                                                                                                                                                    |                                                                                                      |
| Serviceo Nose GEAR, BIRCRAFT LUBEN                                                                                                                                                                                                                                                                                                                                                                          |                                                                                                      |
| 6-1-82 TACK & TOTAL JUNE 2157.8 APRS                                                                                                                                                                                                                                                                                                                                                                        |                                                                                                      |
|                                                                                                                                                                                                                                                                                                                                                                                                             | 2/1 the the Flet Blochand                                                                            |
| Enter here general data with reference to "Line" and "Periodic" inspections – Rigging Changes – Alterations – Repairs – Service Letters –<br>and changes in propeller or engine – as outlined in the front of this book, under the heading, "INSTRUCTIONS FOR USE OF THIS LOG BOOK."<br>ALL DATA must bear the endorsement of a certificated mechanic, and his rating and certificate number must be shown. | Date         Bearing error         Place         Signature           § 5         VOR 1         VOR 2 |
| DATE REMARKS                                                                                                                                                                                                                                                                                                                                                                                                | VOR Receiver operation checked<br>in accordance with FAR 91. 25                                      |