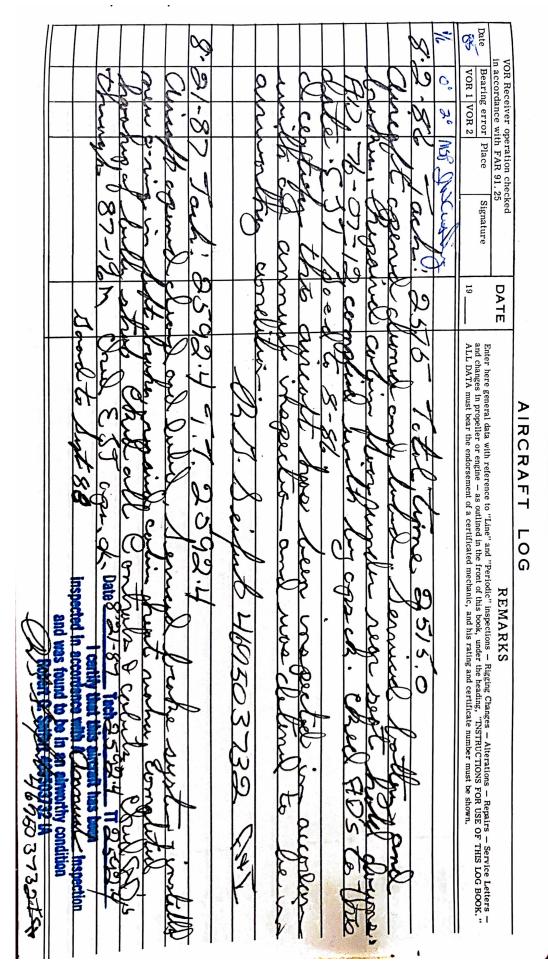

| 2/19/2 2 2 Fow Alberton | 2/25/80 2 3 FRT Dahne V | 12/3970 3 2 MS Roberhunder | 10/9/79 2 2 RST AW Cushing | 9/5/2 2 2 Mise DWalling | \$/12/2 2 RST OW Custer | 3/1/19 2 3 FRT Balent Cushed | 2/3/79 0 +2 FET Rober Chapting C | ANX A manual the analy         | Repair Station #3405 |                             | feet on 12-18-78 Seriel # A | The altimeter was tested to The | e         | timeter  | hagle Aviation Inc.                                                                                              | Date     Bearing error     Place     Signature       VOR 1     VOR 2     19                                                                                                                                                                                                                                                                                                                             | VOR Receiver operation checked<br>in accordance with FAR 91.25 DATE |
|-------------------------|-------------------------|----------------------------|----------------------------|-------------------------|-------------------------|------------------------------|----------------------------------|--------------------------------|----------------------|-----------------------------|-----------------------------|---------------------------------|-----------|----------|------------------------------------------------------------------------------------------------------------------|---------------------------------------------------------------------------------------------------------------------------------------------------------------------------------------------------------------------------------------------------------------------------------------------------------------------------------------------------------------------------------------------------------|---------------------------------------------------------------------|
|                         |                         |                            |                            |                         |                         |                              | - Signature 13 Much 1 Mury       | Date 11-10 Repain Station #340 | 20000 ± 40           | 1500 -10 8000 +45 18000 +20 | +30                         | 0                               | +5 300 +5 | Serial # | and the second of the second of the second of the second second second second second second second second second | Enter here general data with reference to "Line" and "Periodic" inspections – Rigging Changes – Alterations – Repairs – Service Letters<br>and changes in propeller or engine – as outlined in the front of this book, under the heading, "INSTRUCTIONS FOR USE OF THIS LOG BOOK<br>ALL DATA must bear the endorsement of a certificated mechanic, and his rating and certificate number must be shown. | REMARKS                                                             |