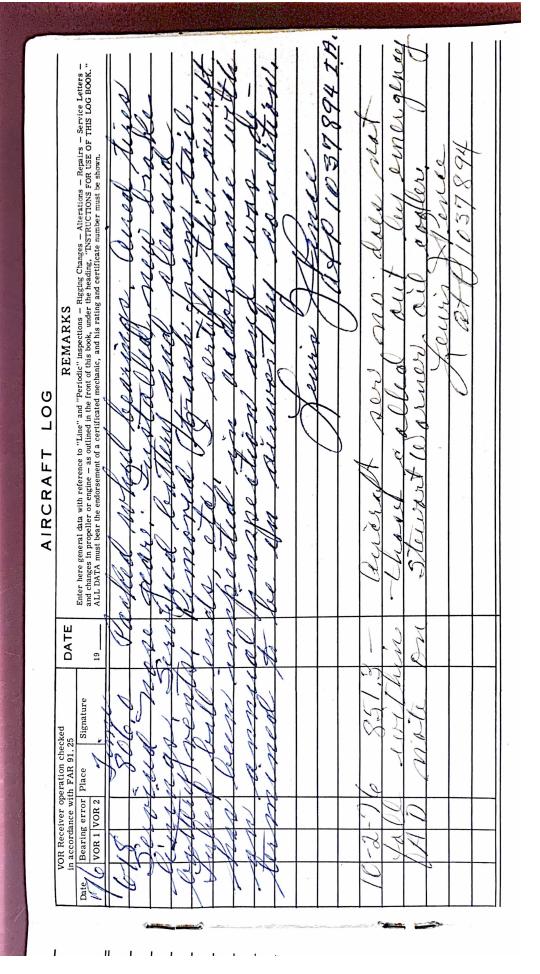

| CARRY FORWA                                                             |      |         |         | ,            |                  | States and and     | Val Color V                           |                |                   |                                  |                                               |                                    |                             |         | M circ         | 4-18       | 19       | DATE                                |          |
|-------------------------------------------------------------------------|------|---------|---------|--------------|------------------|--------------------|---------------------------------------|----------------|-------------------|----------------------------------|-----------------------------------------------|------------------------------------|-----------------------------|---------|----------------|------------|----------|-------------------------------------|----------|
| RD THE TOTAL AC                                                         | 1    |         | 1       |              | パンドンタライ          | 123 4              | N 5 35 38                             |                |                   | EARL                             | AND WAS                                       | NSPECTED                           | I CERT                      |         | HET BE         | TACH       | тяСм     | FLIGHT                              |          |
| CUMULATED FLYING                                                        | いないの | 1.5     | 20-21-2 |              | a and the second | ワーシャーの行            | ~ やや 白水 いた                            |                | and the second of | EARL & ERADICIS A & R 1518483 14 | FOUND TO BE IN                                | INSPECTED IN ACCORDANCE WITH ADMIG | I CERTIFY THAT THIS AUCORDE |         | BEARINGS CLA   | 1821 2111  |          | ТО                                  |          |
| CARRY FORWARD THE TOTAL ACCUMULATED FLYING TIME TO THE TOP OF NEXT PAGE |      | 1 - 194 |         | 2            |                  | 0 1 0 0 1 Ja       | CHEVER AND                            | in supply that |                   | 1518483 14                       | AND WAS FOUND TO BE IN AN AIRWORTHY CONDITION | 101                                | IPCROFT INCO                |         | CLANCO Pro RE  | 1.6 HRS    | FLIGHT   | NATURE OF                           | AIRCRAFT |
| T PAGE                                                                  |      |         |         | NW V         | 1 C 2            | 10 · · · · · · · · | · · · · · · · · · · · · · · · · · · · |                |                   | in ch                            | DITION,                                       | INSPECTION                         |                             | - H     | REPARCED       |            | FLIGHT   | DURATION                            | LOG      |
|                                                                         |      | 2       |         | and the same | 242              | * 10×10            | ストムしい                                 |                |                   | Francis                          | 2                                             |                                    |                             | 1 4 4 V | Amerar         | 1921       | HOURS IG | ACCUMULATED<br>TOTAL<br>FLYING TIME |          |
| -                                                                       |      |         |         | S 14- W      | U.S.             | 17.00              | 5 4 1.00                              |                |                   | R.                               |                                               |                                    |                             | 1. 1. 1 | -              | 6          | IOTHS    |                                     |          |
|                                                                         |      |         |         | COM - A - S  |                  | * . * 81 7 Y Y     | いっし あんなおから                            |                |                   |                                  |                                               |                                    |                             | オスジアーたい | LUBED THRU OUT | 3-32-38 11 | דובטו    | SIGNATURE OF                        |          |