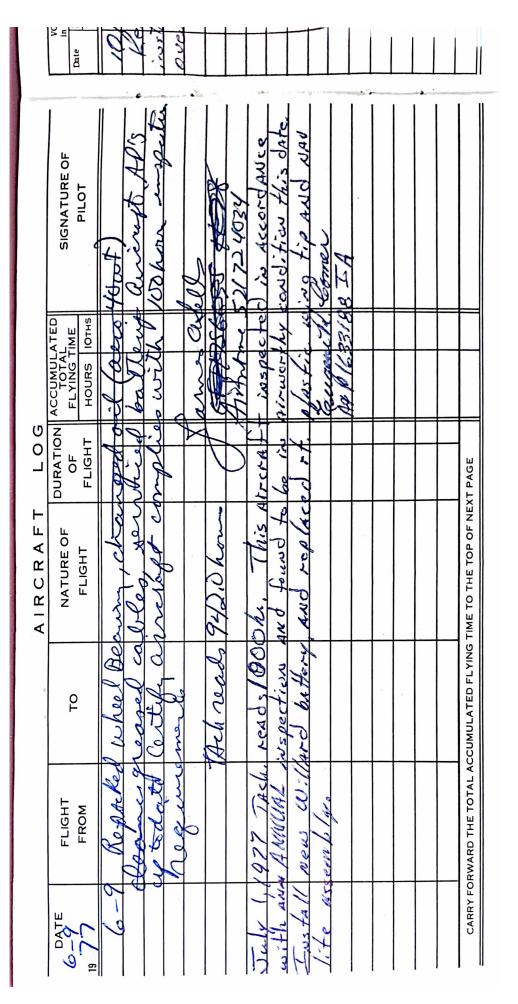

| EARL E FRANCIST A & P 15/18/483 14 C T VENCLA                                                                                                                                                                                                                                                                                                                                                               |                                                                                                      |
|-------------------------------------------------------------------------------------------------------------------------------------------------------------------------------------------------------------------------------------------------------------------------------------------------------------------------------------------------------------------------------------------------------------|------------------------------------------------------------------------------------------------------|
| EARL E. FRANCIST A & P. 1518463 LA C. L. LANDILLON                                                                                                                                                                                                                                                                                                                                                          |                                                                                                      |
|                                                                                                                                                                                                                                                                                                                                                                                                             |                                                                                                      |
|                                                                                                                                                                                                                                                                                                                                                                                                             |                                                                                                      |
| INSPECTED IN ACCORDANCE WITH A ALCULAL INSPECTION                                                                                                                                                                                                                                                                                                                                                           |                                                                                                      |
| I CERTIFY THAT THIS AND AND HAS BEEN                                                                                                                                                                                                                                                                                                                                                                        |                                                                                                      |
| THE ORGI OUT. D.G. OKAULOD YELGOW TING LU BACK OF ATC                                                                                                                                                                                                                                                                                                                                                       |                                                                                                      |
| Where BEARINGS CURCHED & REALERS GIRERARY LOUGED                                                                                                                                                                                                                                                                                                                                                            |                                                                                                      |
| 9-14-83 TACN 2199 Total Time Same                                                                                                                                                                                                                                                                                                                                                                           |                                                                                                      |
| - Confort Dones                                                                                                                                                                                                                                                                                                                                                                                             |                                                                                                      |
| EARL E PRANCIS, A & P 1518483 IA                                                                                                                                                                                                                                                                                                                                                                            |                                                                                                      |
| AND WAS FOUND TO BE IN AN AIRWORTHY CONDITION                                                                                                                                                                                                                                                                                                                                                               |                                                                                                      |
| INSPECTED IN ACCORDANCE WITH A WILLAL INSPECTION                                                                                                                                                                                                                                                                                                                                                            |                                                                                                      |
| I LERITY THAT THIS SUPERALE HAS BEEN                                                                                                                                                                                                                                                                                                                                                                        |                                                                                                      |
| They are                                                                                                                                                                                                                                                                                                                                                                                                    |                                                                                                      |
| Serviceo Nose GEAR, BIRCRAFT LUBEN                                                                                                                                                                                                                                                                                                                                                                          |                                                                                                      |
| 6-1-82 TACK & TOTAL JUNE 2157.8 APRS                                                                                                                                                                                                                                                                                                                                                                        |                                                                                                      |
|                                                                                                                                                                                                                                                                                                                                                                                                             | 2/1 the the Flet Blochand                                                                            |
| Enter here general data with reference to "Line" and "Periodic" inspections – Rigging Changes – Alterations – Repairs – Service Letters –<br>and changes in propeller or engine – as outlined in the front of this book, under the heading, "INSTRUCTIONS FOR USE OF THIS LOG BOOK."<br>ALL DATA must bear the endorsement of a certificated mechanic, and his rating and certificate number must be shown. | Date         Bearing error         Place         Signature           § 5         VOR 1         VOR 2 |
| DATE REMARKS                                                                                                                                                                                                                                                                                                                                                                                                | VOR Receiver operation checked<br>in accordance with FAR 91. 25                                      |