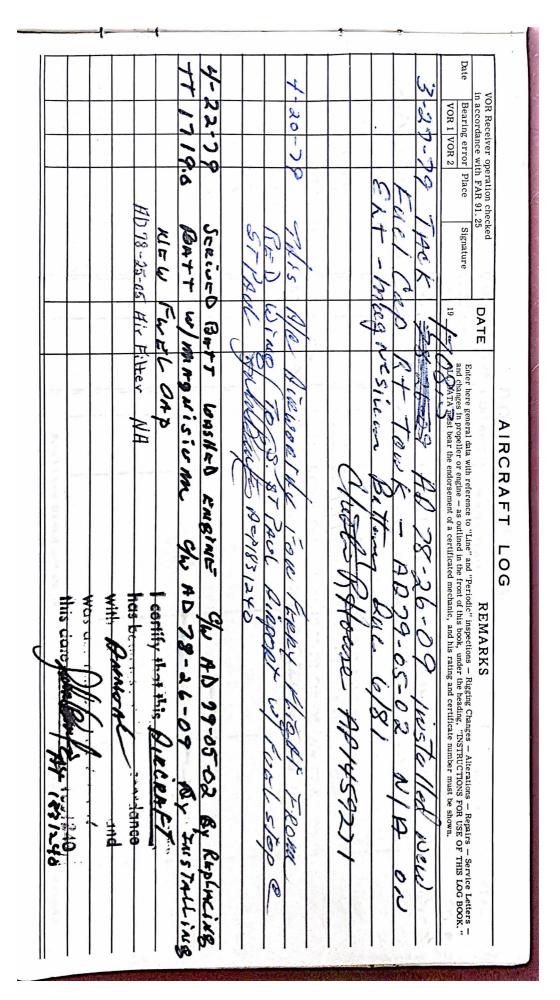

|                                   | 9                                         | OF NEXT PAGE               | TIME TO THE TOP O    | CARRY FORWARD THE TOTAL ACCUMULATED FLYING TIME TO THE TOP OF NEXT PAGE | RWARD THE TOTAL A                       | CARRY FC |
|-----------------------------------|-------------------------------------------|----------------------------|----------------------|-------------------------------------------------------------------------|-----------------------------------------|----------|
| should a a row with               | 5 m                                       |                            |                      |                                                                         |                                         |          |
| A PAR TON F.S. MAN                | - 7 - V - N                               |                            |                      |                                                                         |                                         |          |
| WINE IS THE SECOND                | in the second                             |                            |                      |                                                                         |                                         |          |
| しょう たいまい きいとう たいれたい               | and a wind                                |                            | and the second       |                                                                         |                                         |          |
|                                   | A Carlo Marca                             |                            |                      |                                                                         |                                         |          |
|                                   |                                           |                            |                      |                                                                         | -                                       |          |
| "I want the " " " " " with a      |                                           |                            | A TAL AR             |                                                                         | -                                       |          |
| A Street of Low and a series of   |                                           |                            | the state of the     | When the best have                                                      |                                         |          |
| and the standard and the standard | The second second second second second    | 1 #3065                    | Repair Station #3065 | Certified                                                               | 241 1 1 1 1 1 1 1 1 1 1 1 1 1 1 1 1 1 1 |          |
| The start a service a rest        | The St P                                  | 553 3                      | S, MINN.             |                                                                         | 000 H 400                               |          |
|                                   | 25-3065                                   | ittain<br>Q                | Les Contra La San Le | 1000 +12                                                                | AL +30                                  |          |
| Contraction of the second second  | 54516                                     | 15                         | ST. 19               | 1 35 F BINDS                                                            | ロデナ・                                    |          |
| L                                 | il R. Mar                                 | ON CO An                   | AVIATION             | AMERIC                                                                  | 254 22                                  |          |
| 1                                 | A DAY FRANCE                              |                            | 2 redios             | the No. 1 +                                                             |                                         |          |
| A DME chanching                   | nt. an                                    | DATE CL                    | installed            | conder also                                                             | Transpor                                |          |
| system above                      | 62 OME                                    | alled KU-                  | et, installed        | ter star                                                                | in een                                  |          |
| red transponder                   | and lowered                               | F panal                    | right side of        | ADF to The                                                              | Moved                                   | 1/15/24  |
| SIGNATURE OF<br>PILOT             | ACCUMULATED<br>FLYING TIME<br>HOURS IOTHS | F DURATION<br>OF<br>FLIGHT | NATURE OF<br>FLIGHT  | ТО                                                                      | FLIGHT                                  | DATE     |
|                                   |                                           | FT LOG                     | AIRCRAFT             |                                                                         |                                         |          |