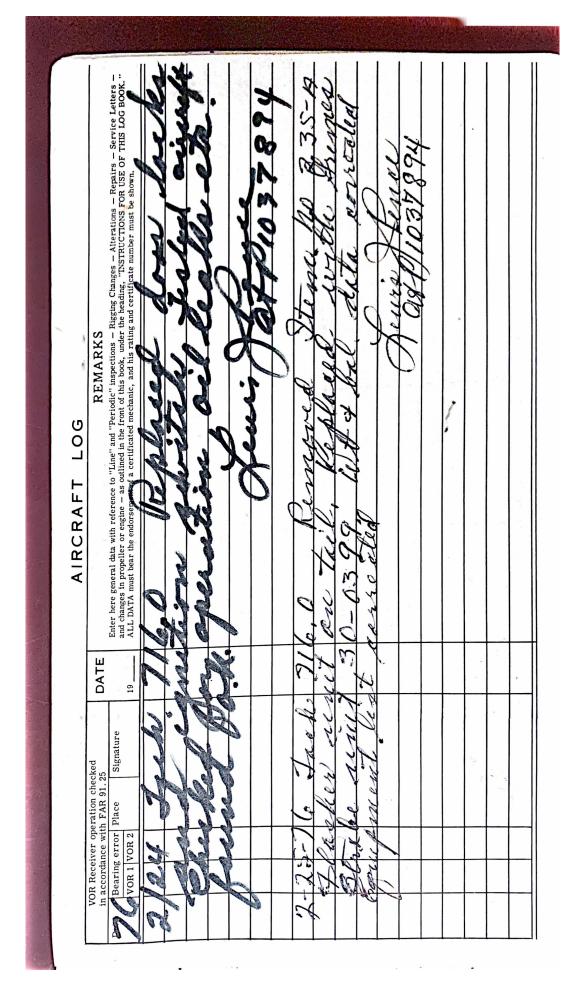

| CARRY FORWA                                                             |      |         |         | ,            |                  | States and and     | Val Color V                           |                |                   |                                  |                                               |                                    |                             |         | M circ         | 4-18       | 19       | DATE                                |          |
|-------------------------------------------------------------------------|------|---------|---------|--------------|------------------|--------------------|---------------------------------------|----------------|-------------------|----------------------------------|-----------------------------------------------|------------------------------------|-----------------------------|---------|----------------|------------|----------|-------------------------------------|----------|
| RD THE TOTAL AC                                                         | 1    |         | 1       |              | パンドンタライ          | 123 4              | N 5 35 38                             |                |                   | EARL                             | AND WAS                                       | NSPECTED                           | I CERT                      |         | HET BE         | TACH       | тяСм     | FLIGHT                              |          |
| CUMULATED FLYING                                                        | いないの | 1.5     | 20-21-2 |              | a and the second | ワーシャーの行            | ~ やや 白水 いた                            |                | and the second of | EARL & ERADICIS A & R 1518483 14 | FOUND TO BE IN                                | INSPECTED IN ACCORDANCE WITH ADMIG | I CERTIFY THAT THIS AUCORDE |         | BEARINGS CLA   | 1821 2111  |          | ТО                                  |          |
| CARRY FORWARD THE TOTAL ACCUMULATED FLYING TIME TO THE TOP OF NEXT PAGE |      | 1 - 194 |         | 2            |                  | 0 1 0 0 1 Ja       | CHEVER AND                            | in supply that |                   | 1518483 14                       | AND WAS FOUND TO BE IN AN AIRWORTHY CONDITION | 101                                | IPCROFT INCO                |         | CLANCO Pro RE  | 1.6 HRS    | FLIGHT   | NATURE OF                           | AIRCRAFT |
| T PAGE                                                                  |      |         |         | NW V         | 1 C 2            | 10 · · · · · · · · | · · · · · · · · · · · · · · · · · · · |                |                   | in ch                            | DITION,                                       | INSPECTION                         |                             | - H     | REPARCED       |            | FLIGHT   | DURATION                            | LOG      |
|                                                                         |      | 2       |         | and the same | 242              | * 10×10            | ストムしい                                 |                |                   | Francis                          | 2                                             |                                    |                             | 1 4 4 V | Amerar         | 1921       | HOURS IG | ACCUMULATED<br>TOTAL<br>FLYING TIME |          |
| -                                                                       |      |         |         | S 14- W      | U.S.             | 17.00              | 5 4 1.00                              |                |                   | R.                               |                                               |                                    |                             | 1. 1. 1 | -              | 6          | IOTHS    |                                     |          |
|                                                                         |      |         |         | COM - A - S  |                  | * . * 81 7 Y Y     | いっし あんなおから                            |                |                   |                                  |                                               |                                    |                             | オスジアーたい | LUBED THRU OUT | 3-32-38 11 | דובטו    | SIGNATURE OF                        |          |