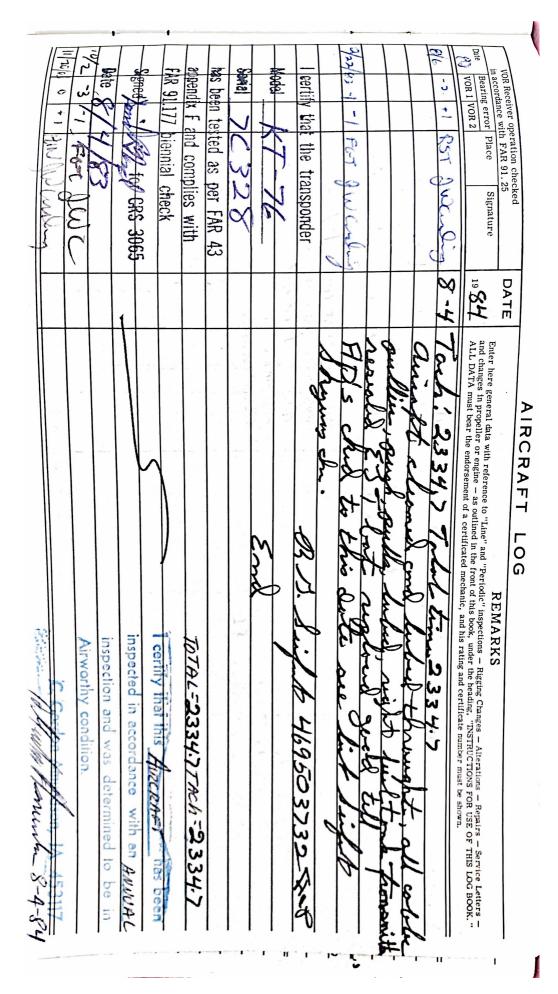

## **Created with Scanner Pro**

|              |                  |                   | 14                                                                                                              | OF NEXT PAGE | THE TOP          | G TIME TO           | CUMULATED FLYIN | CARRY FORWARD THE TOTAL ACCUMULATED FLYING TIME TO | CARRY FO |
|--------------|------------------|-------------------|-----------------------------------------------------------------------------------------------------------------|--------------|------------------|---------------------|-----------------|----------------------------------------------------|----------|
|              |                  |                   | e                                                                                                               | 1            |                  |                     |                 |                                                    |          |
|              |                  |                   |                                                                                                                 |              |                  | 2<br>- + -          |                 |                                                    |          |
|              | - jî             | Veen              | P                                                                                                               | r Chan       | Signature ()     | Sign                |                 |                                                    |          |
|              |                  | n #340s           | atio                                                                                                            | ir St        | ela/18/18 Repair | 1 1 6               | 52              |                                                    |          |
|              |                  |                   |                                                                                                                 | •            |                  |                     |                 |                                                    |          |
|              | nce              | in dompliance     |                                                                                                                 | A XIN        | th Part 91 1r    | 1 + W               |                 |                                                    |          |
|              | d                | required          | ŝ                                                                                                               | meets tes    | 13 00            | े.<br>प्र           |                 |                                                    |          |
|              |                  | -76               | 1                                                                                                               | Model        | and :            | SINICA              |                 |                                                    |          |
|              |                  | ponder            | rans                                                                                                            | the trans    | fy that          | 1 00                |                 |                                                    |          |
|              |                  |                   | A CONTRACT OF |              |                  | 2<br>22 2<br>2<br>2 |                 |                                                    |          |
|              |                  |                   | 8                                                                                                               | Aviati       | <b>Eagle</b>     | ×.                  |                 |                                                    |          |
|              |                  |                   |                                                                                                                 |              |                  |                     |                 |                                                    |          |
|              |                  |                   |                                                                                                                 |              | л <b>с</b>       |                     |                 |                                                    |          |
|              |                  | 1                 | 193 4                                                                                                           | 22-4         | ASLI             |                     | -               |                                                    |          |
|              | 0                | The second second |                                                                                                                 | Le le        | El mart          | T                   | Condition       | " anilating                                        |          |
| nd the in a  | 1 12             | an                | 2 ct                                                                                                            | 5            | J & LOOka        | LAT.                | inspected       | This argreen                                       |          |
| ales stut    | n la             | auth              | X                                                                                                               | icen         | 5, ser           | 1500                | Reads           | WEDS TAC                                           | June 10  |
| PILOT        | IOTHS            | HOURS             |                                                                                                                 | FLIGHT       | FLIGHT           |                     |                 | FROM                                               | 19       |
| SIGNATURE OF | AL<br>AL<br>TIME | ACCUMUL           | " TION                                                                                                          |              | NATURE OF        | z                   | TO              | FLIGHT                                             | DATE     |
|              |                  |                   | - 0<br>ด                                                                                                        |              | IRCRAFT          | A I F               |                 |                                                    |          |