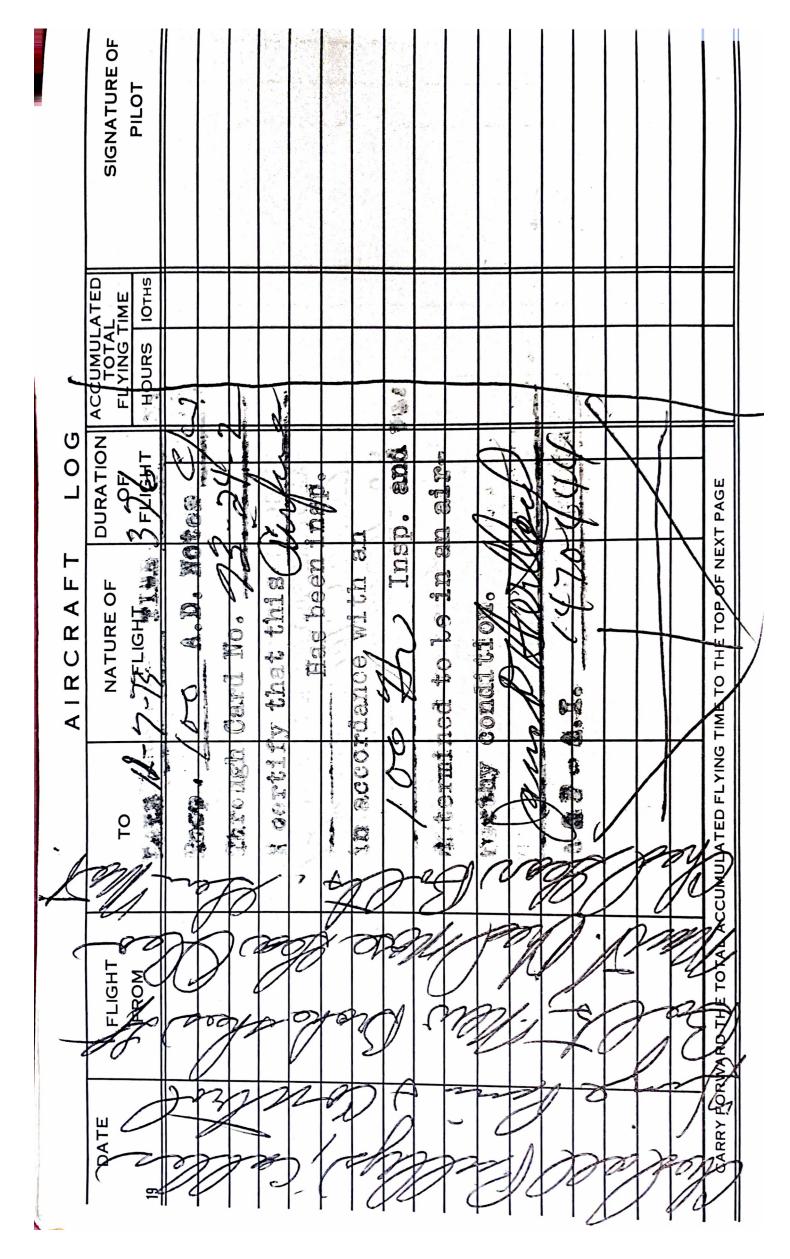

## **Created with Scanner Pro**

|              |                  |                   | 14                                                                                                              | OF NEXT PAGE | THE TOP          | G TIME TO           | CUMULATED FLYIN | CARRY FORWARD THE TOTAL ACCUMULATED FLYING TIME TO | CARRY FO |
|--------------|------------------|-------------------|-----------------------------------------------------------------------------------------------------------------|--------------|------------------|---------------------|-----------------|----------------------------------------------------|----------|
|              |                  |                   | e                                                                                                               | 1            |                  |                     |                 |                                                    |          |
|              |                  |                   |                                                                                                                 |              |                  | 2<br>- + -          |                 |                                                    |          |
|              | - jî             | Veen              | P                                                                                                               | r Chan       | Signature ()     | Sign                |                 |                                                    |          |
|              |                  | n #340s           | atio                                                                                                            | ir St        | ela/18/18 Repair | 1 1 6               | 52              |                                                    |          |
|              |                  |                   |                                                                                                                 | •            |                  |                     |                 |                                                    |          |
|              | nce              | in dompliance     |                                                                                                                 | A XIN        | th Part 91 1r    | 1 + W               |                 |                                                    |          |
|              | d                | required          | ŝ                                                                                                               | meets tes    | 13 00            | े.<br>प्र           |                 |                                                    |          |
|              |                  | -76               | 1                                                                                                               | Model        | and :            | SINICA              |                 |                                                    |          |
|              |                  | ponder            | rans                                                                                                            | the trans    | fy that          | 1 00                |                 |                                                    |          |
|              |                  |                   | A CONTRACT OF |              |                  | 2<br>22 2<br>2<br>2 |                 |                                                    |          |
|              |                  |                   | 8                                                                                                               | Aviati       | <b>Eagle</b>     | ×.                  |                 |                                                    |          |
|              |                  |                   |                                                                                                                 |              |                  |                     |                 |                                                    |          |
|              |                  |                   |                                                                                                                 |              | л <b>с</b>       |                     |                 |                                                    |          |
|              |                  | 1                 | 193 4                                                                                                           | 22-4         | ASLI             |                     | -               |                                                    |          |
|              | 0                | The second second |                                                                                                                 | Le le        | El mart          | T                   | Condition       | " anilating                                        |          |
| nd the in a  | 1 12             | an                | 2 ct                                                                                                            | 5            | J & LOOka        | LAT.                | inspected       | This argreen                                       |          |
| ales stut    | n la             | auth              | X                                                                                                               | icen         | 5, ser           | 1500                | Reads           | WEDS TAC                                           | June 10  |
| PILOT        | IOTHS            | HOURS             |                                                                                                                 | FLIGHT       | FLIGHT           |                     |                 | FROM                                               | 19       |
| SIGNATURE OF | AL<br>AL<br>TIME | ACCUMUL           | " TION                                                                                                          |              | NATURE OF        | z                   | TO              | FLIGHT                                             | DATE     |
|              |                  |                   | - 0<br>ด                                                                                                        |              | IRCRAFT          | A I F               |                 |                                                    |          |