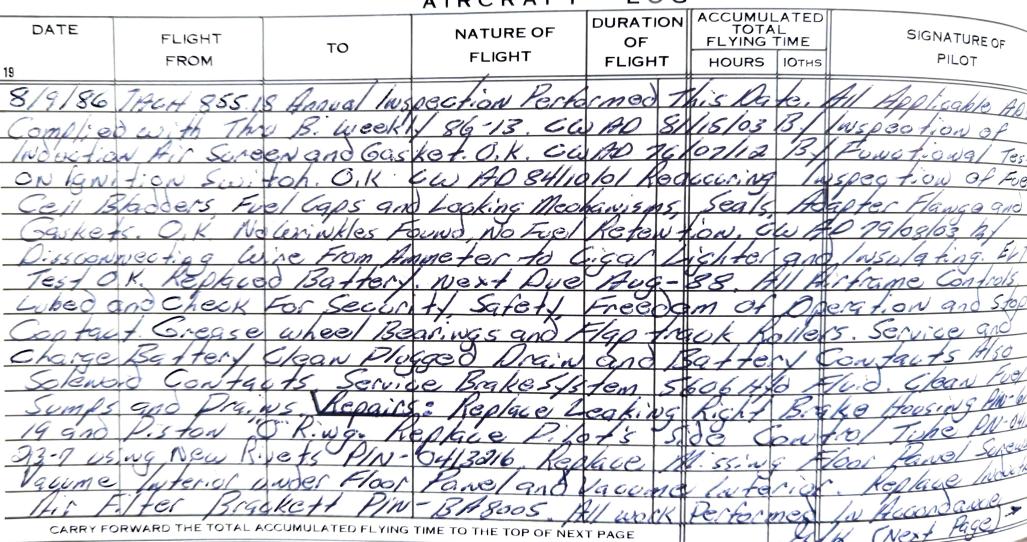

|
|         |                                                    |             |       | Prest & Novjer                                                                                                                                                                                                                                                                                                                                                                                        |

.



| VOR Receiver operation che<br>in accordance with FAR 91. | cked<br>25 | DATE   | REMARKS