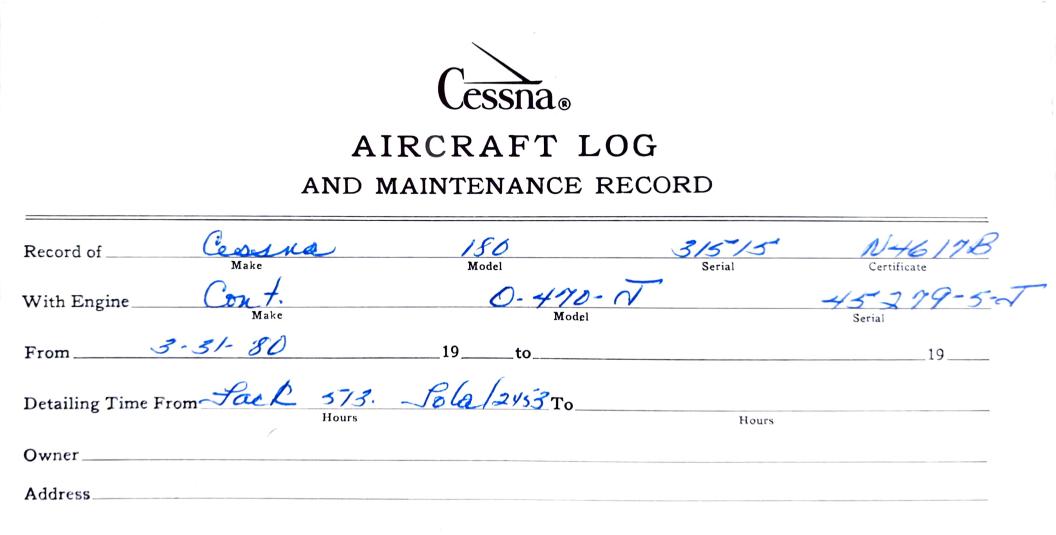

**REPLACE ELT BATTERY BY:** 

JUL 28 1981



# AND MAINTENANCE RECORD

13





FORM P121-13

|      | VOR Receiver operat<br>n accordance with F. | DATE  | REMARKS                                                                                                                                                                                                                                                                                                                                                                                               |
|------|---------------------------------------------|-------|---------------------------------------------------------------------------------------------------------------------------------------------------------------------------------------------------------------------------------------------------------------------------