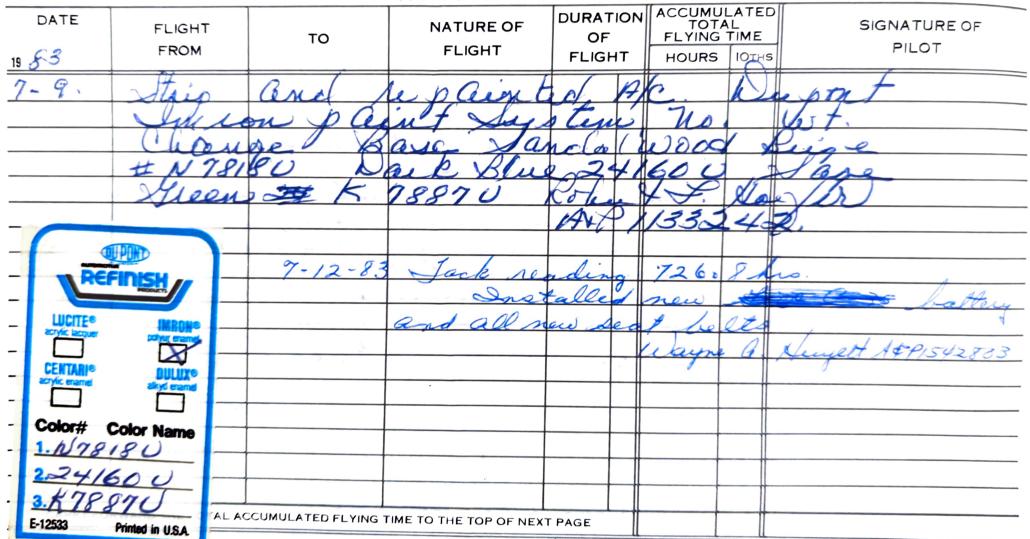

|



| VOR Receiver operation checked<br>in accordance with FAR 91. 25 | DATE    | REMARKS                                                                                                                                                                                                                                                                                                                                                                                               |
|-----------------------------------------------------------------|---------|-----------------------------------------------------------------------------------------------------------------------------------------------------------------------------------------------------------------------------------------------------------