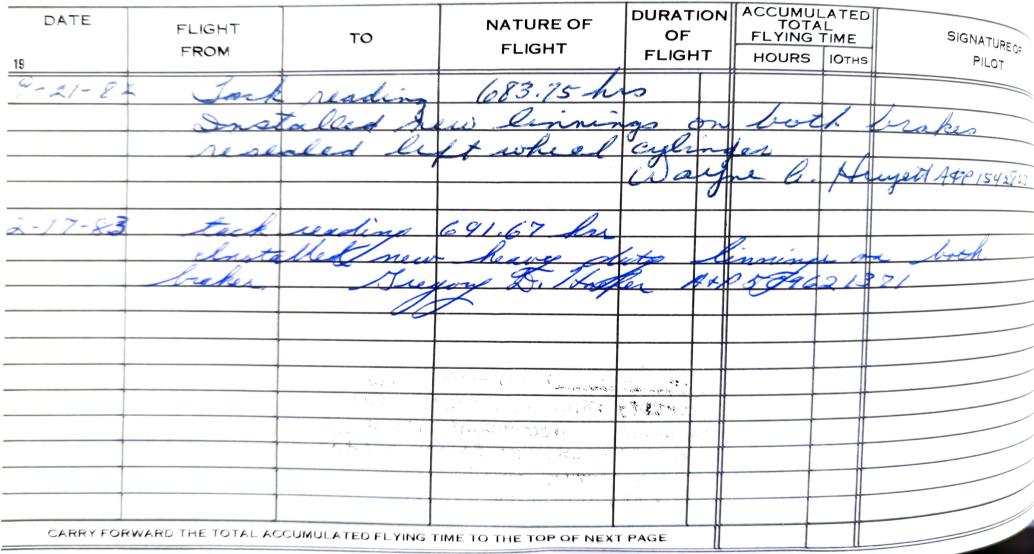

|
|      |                                                           |                          |                         | 1            | }                                                                                                                                                                                                                                                                                                                                                                                                                             |

Notes 1 better V Stamped ON Name plate.



|      |         | iver operation of<br>noe with FAR Fi |           | DATE  | REMARKS