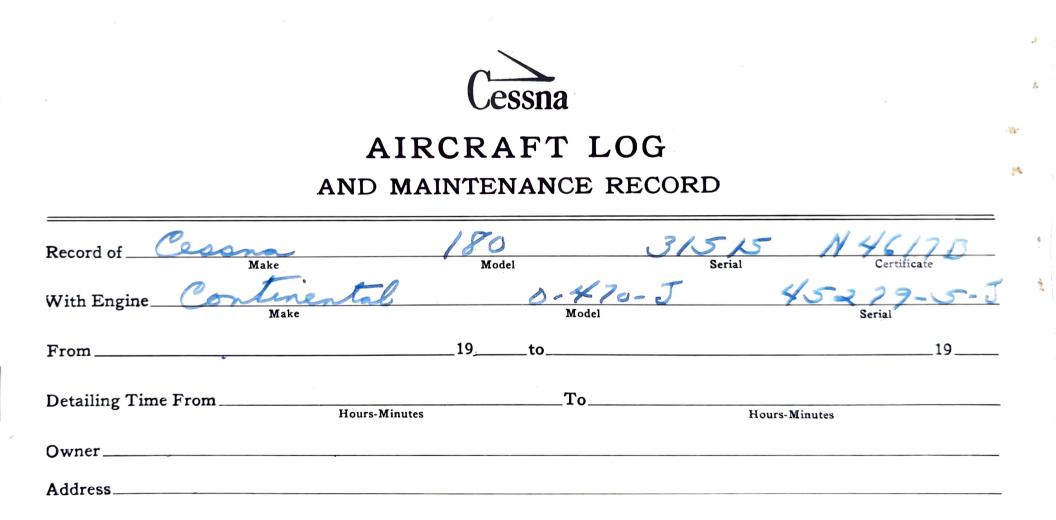

## AND MAINTENANCE RECORD

| Record of      | Cenana<br>Mak |                   | /Se<br>Moo | 2<br>lel | 3<br>Seri | 1375 <sup>-</sup><br>al | N-4617B<br>Certificate |
|----------------|---------------|-------------------|------------|----------|-----------|-------------------------|------------------------|
| With Engine_   |               | 0-170<br>Iake     | A          | Model    |           | +5379.                  | Serial                 |
| From           | 2-15-         | 60                | 19         | to       |           | 3-31                    | <u>19_80</u>           |
| Detailing Time | e From        | 1106,<br>Hours-Mi |            | To       | 2453      | Face<br>Hours-Minutes   | 513                    |
| Owner          |               |                   |            |          |           |                         |                        |
| Address        |               |                   |            |          |           |                         |                        |