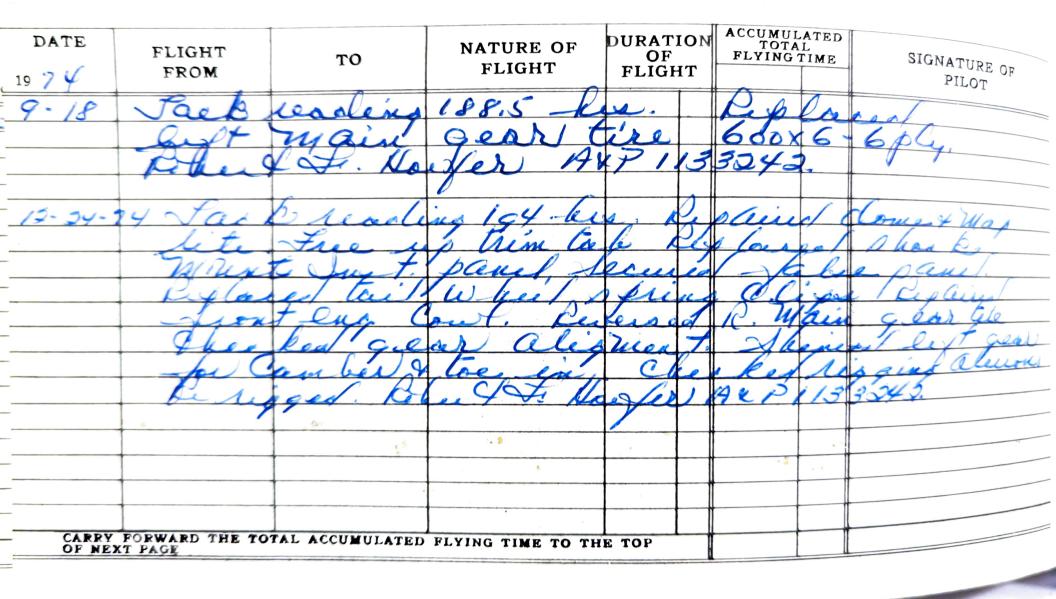

DATE REMARKS Enter here general data with reference to "Line" and "Periodic" inspections — Rigging Changes — Alterations — Repairs — and changes in propeller or engine — as outlined in the front of this book, under the heading, "INSTRUCTIONS FOR USE OF THIS LOG BOOK." ALL DATA must bear the endorsement of a certificated mechanic, and his rating and certificate number must be shown. 60 -15-6 INA 11 Vaning AUE 1133242.